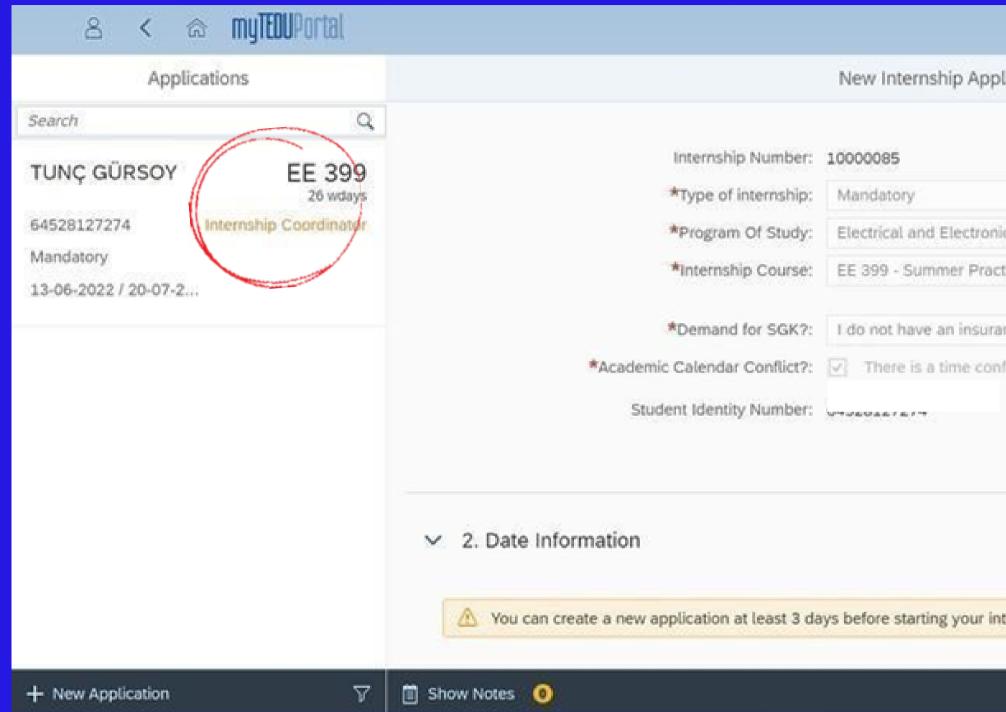

After your application is complated, you will receive approval from the **Internship Coordinator**, Career Center, Financial Affairs respectively. You can follow the stage of your application from the field marked in red.