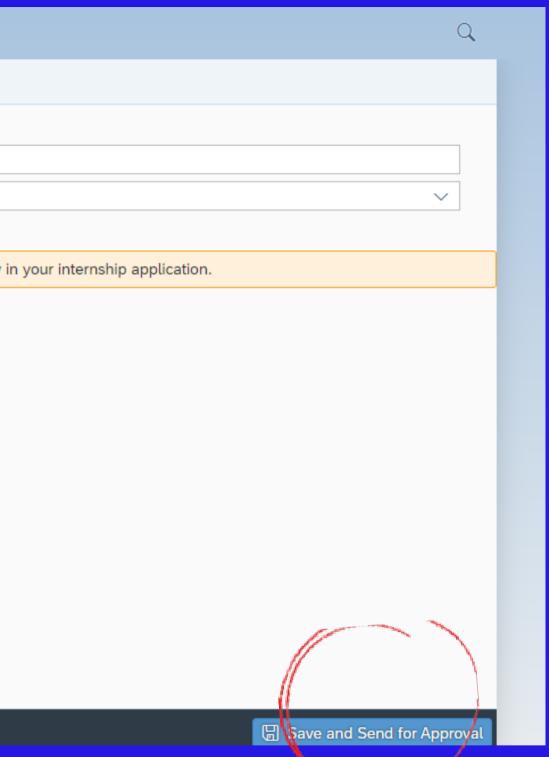

# After typing the full name and sector of the company you want to add, click on the **"Save and Send for Approval"** button located at the bottom right.

(You will receive an information e-mail when the company you have added is approved by the career center. After receiving the confirmation e-mail, you can complete the internship registration.)