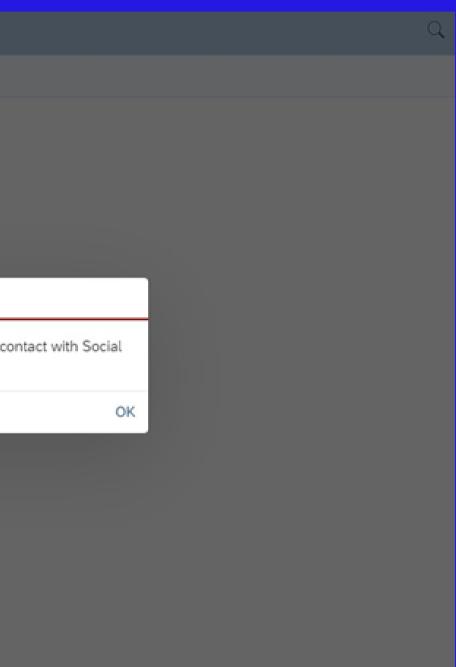

## If you are on a <u>Study Scholarship</u>, you cannot enter an internship on the portal. You need to visit the office of social and cultural relations