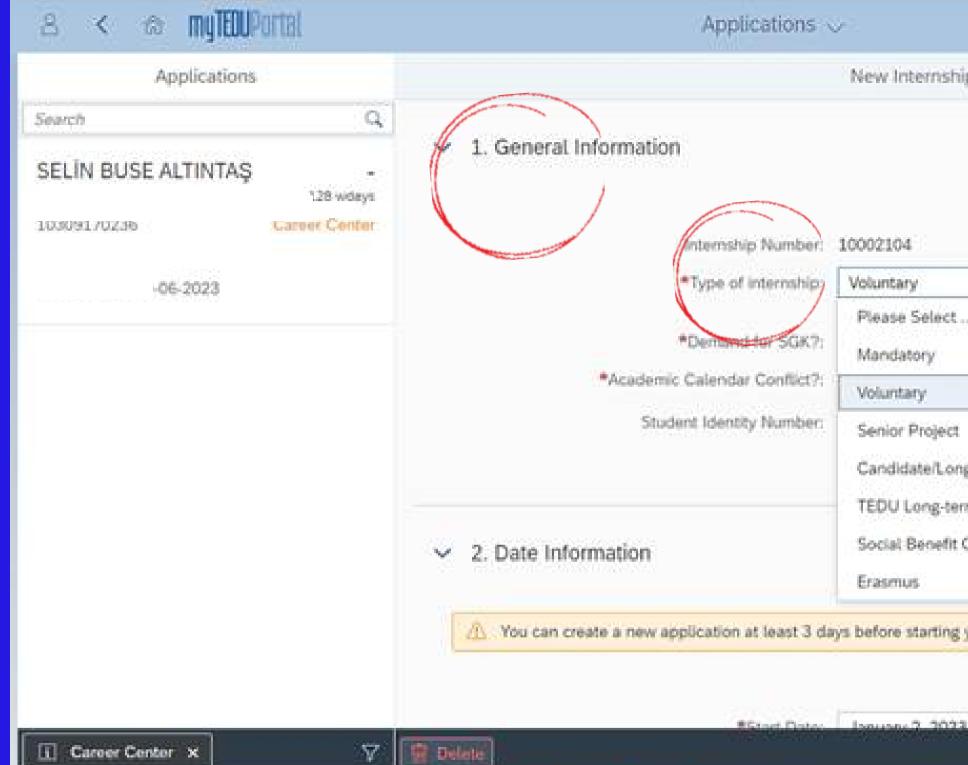

## Please select your internship type from the <u>"Type of Internship"</u> options in the "General Information."

|                                        | Q          |
|----------------------------------------|------------|
| p Application                          |            |
|                                        |            |
|                                        |            |
|                                        |            |
|                                        |            |
| ~                                      |            |
| ***                                    |            |
|                                        |            |
|                                        |            |
|                                        |            |
| g-term Internship                      |            |
| m Internship Program                   |            |
| Oriented Internship Program            |            |
|                                        |            |
| your internship.                       |            |
|                                        | -          |
| -                                      |            |
| 🛃 Save as Draft 🛞 Cancel 🔄 Show All Ap | plications |

First, choose the type of internship! If your internship is a Mandatory internship, please select your department from the "Program of Study" options and your internship course from the **"Internship Course"** options.