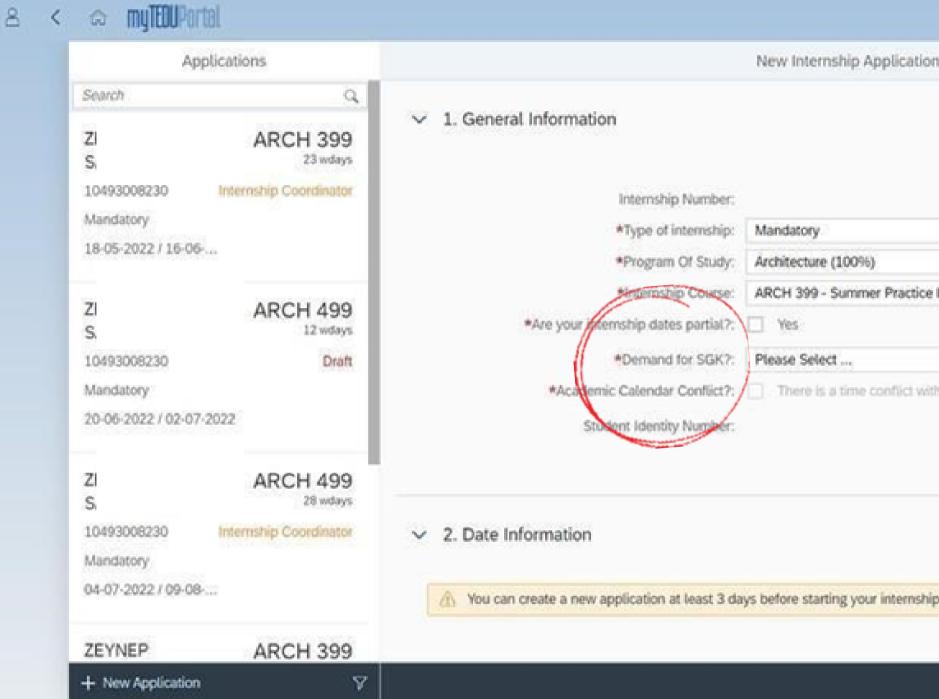

First, choose the type of internship! If your internship is a Mandatory internship, please select your department from the "Program of Study" options and your internship course from the **"Internship Course"** options.

## If your internship is a voluntary internship, directly select your insurance claim from the **"Demand for SGK"** options.

Select your insurance claim from the **"SGK Request"** options. Choose who will do your insurance.